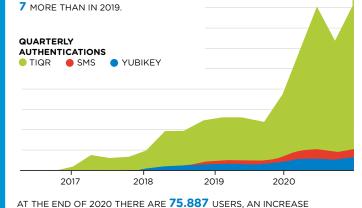

NUMBER OF LOGINS VIA SURFSECUREID

BY THE END OF 2020 31 INSTITUTIONS USE SURFSECUREID.

AT THE END OF 2020 THERE ARE **75.887** USERS, AN INCREASE OF **48%** IN COMPARISON WITH 2019. THE DISTRIBUTION OF TOKENS AMONG THESE USERS IS:

Tiqr 83%

ÿ

Yubikey 5%

2.025.229