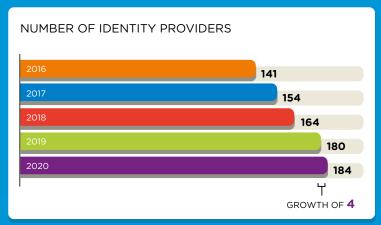

## MORE THAN 215 MILLION LOGINS WITH SURFCONEXT IN 2020

With SURFconext, students, instructors and researchers log on to cloud services from various providers. Simply with their own institutional account, securely and easily. Using SURFsecureID ensures that you can secure access to online services better through two-factor authentication.













NUMBER OF LOGINS VIA SURFSECUREID

BY THE END OF 2020 31 INSTITUTIONS USE SURFSECUREID.



AT THE END OF 2020 THERE ARE **75.887** USERS, AN INCREASE OF **48%** IN COMPARISON WITH 2019. THE DISTRIBUTION OF TOKENS AMONG THESE USERS IS:



Tiqr 83%



ÿ

Yubikey 5%

2.025.229