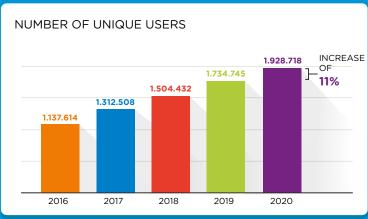

## MORE THAN 215 MILLION LOGINS WITH SURFCONEXT IN 2020

With SURFconext, students, instructors and researchers log on to cloud services from various providers. Simply with their own institutional account, securely and easily. Using SURFsecureID ensures that you can secure access to online services better through two-factor authentication.













NUMBER OF LOGINS VIA SURFSECUREID

BY THE END OF 2020 31 INSTITUTIONS USE SURFSECUREID.



AT THE END OF 2020 THERE ARE **75.887** USERS, AN INCREASE OF **48%** IN COMPARISON WITH 2019. THE DISTRIBUTION OF TOKENS AMONG THESE USERS IS:



Tiqr 83%



ÿ

Yubikey 5%

2.025.229