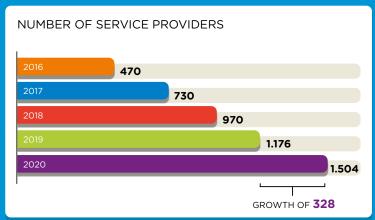

## MORE THAN 215 MILLION LOGINS WITH SURFCONEXT IN 2020

With SURFconext, students, instructors and researchers log on to cloud services from various providers. Simply with their own institutional account, securely and easily. Using SURFsecureID ensures that you can secure access to online services better through two-factor authentication.













NUMBER OF LOGINS VIA SURFSECUREID

BY THE END OF 2020 31 INSTITUTIONS USE SURFSECUREID.



AT THE END OF 2020 THERE ARE **75.887** USERS, AN INCREASE OF **48%** IN COMPARISON WITH 2019. THE DISTRIBUTION OF TOKENS AMONG THESE USERS IS:



Tiqr 83%



ÿ

Yubikey 5%

2.025.229