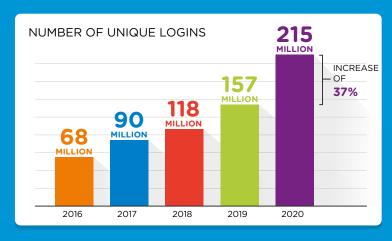

## MORE THAN 215 MILLION LOGINS WITH SURFCONEXT IN 2020

With SURFconext, students, instructors and researchers log on to cloud services from various providers. Simply with their own institutional account, securely and easily. Using SURFsecureID ensures that you can secure access to online services better through two-factor authentication.