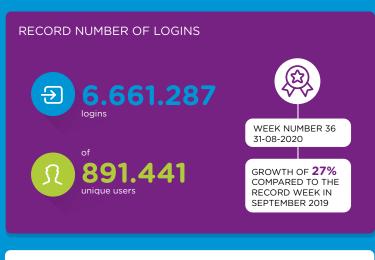

## MORE THAN 215 MILLION LOGINS WITH SURFCONEXT IN 2020

With SURFconext, students, instructors and researchers log on to cloud services from various providers. Simply with their own institutional account, securely and easily. Using SURFsecureID ensures that you can secure access to online services better through two-factor authentication.