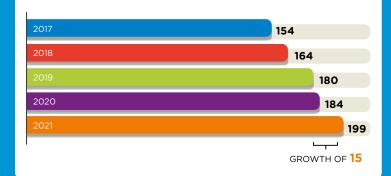

## RECORD NUMBER OF LOGINS

SURFCONEXT WAS 100% available IN 2021

WWW.SURFCONEXT.NL

NUMBER OF LOGINS VIA SURFSECUREID BY THE END OF 2021 35 INSTITUTIONS USED SURFSECUREID

NUMBER OF IDENTITY PROVIDERS

BY THE END OF 2021, THERE WERE OVER  $10\ million$  logins. That is an increase of 48% compared to 2020. There are now over 100,000 active tokens in use. These are divided as follows: