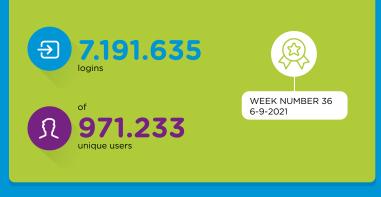

## MORE THAN 251 MILLION LOGINS WITH SURFCONEXT IN 2021

With SURFconext, students, instructors and researchers log on to cloud services from various providers. Simply with their own institutional account, securely and easily. Using SURFsecureID ensures that you can secure access to online services better through two-factor authentication.

## RECORD NUMBER OF LOGINS

SURFCONEXT WAS 100% available IN 2021

WWW.SURFCONEXT.NL

NUMBER OF LOGINS VIA SURFSECUREID BY THE END OF 2021 35 INSTITUTIONS USED SURFSECUREID

NUMBER OF IDENTITY PROVIDERS

BY THE END OF 2021, THERE WERE OVER  $10\ million$  logins. That is an increase of 48% compared to 2020. There are now over 100,000 active tokens in use. These are divided as follows: