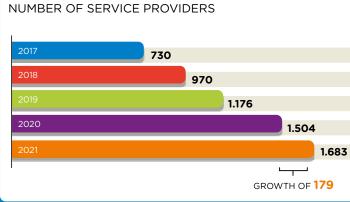

## RECORD NUMBER OF LOGINS

SURFCONEXT WAS 100% available IN 2021

WWW.SURFCONEXT.NL

NUMBER OF LOGINS VIA SURFSECUREID BY THE END OF 2021 35 INSTITUTIONS USED SURFSECUREID

NUMBER OF IDENTITY PROVIDERS

BY THE END OF 2021, THERE WERE OVER  $10\ million$  logins. That is an increase of 48% compared to 2020. There are now over 100,000 active tokens in use. These are divided as follows: