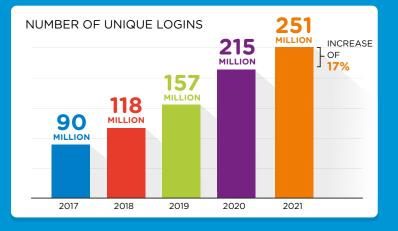

## MORE THAN 251 MILLION LOGINS WITH SURFCONEXT IN 2021

With SURFconext, students, instructors and researchers log on to cloud services from various providers. Simply with their own institutional account, securely and easily. Using SURFsecureID ensures that you can secure access to online services better through two-factor authentication.

## RECORD NUMBER OF LOGINS

SURFCONEXT WAS 100% available IN 2021

WWW.SURFCONEXT.NL

NUMBER OF LOGINS VIA SURFSECUREID BY THE END OF 2021 35 INSTITUTIONS USED SURFSECUREID

NUMBER OF IDENTITY PROVIDERS

BY THE END OF 2021, THERE WERE OVER  $10\ million$  logins. That is an increase of 48% compared to 2020. There are now over 100,000 active tokens in use. These are divided as follows: