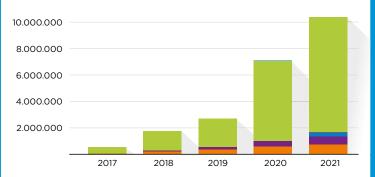

## RECORD NUMBER OF LOGINS

SURFCONEXT WAS 100% available IN 2021

WWW.SURFCONEXT.NL

NUMBER OF LOGINS VIA SURFSECUREID BY THE END OF 2021 35 INSTITUTIONS USED SURFSECUREID

NUMBER OF IDENTITY PROVIDERS

BY THE END OF 2021, THERE WERE OVER  $10\ million$  logins. That is an increase of 48% compared to 2020. There are now over 100,000 active tokens in use. These are divided as follows: