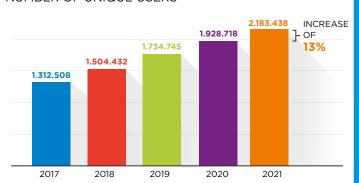

## MORE THAN 251 MILLION LOGINS WITH SURFCONEXT IN 2021

With SURFconext, students, instructors and researchers log on to cloud services from various providers. Simply with their own institutional account, securely and easily. Using SURFsecureID ensures that you can secure access to online services better through two-factor authentication.





## NUMBER OF UNIQUE USERS





## RECORD NUMBER OF LOGINS



SURFCONEXT WAS 100% available IN 2021

WWW.SURFCONEXT.NL

NUMBER OF LOGINS VIA SURFSECUREID BY THE END OF 2021 35 INSTITUTIONS USED SURFSECUREID

NUMBER OF IDENTITY PROVIDERS



BY THE END OF 2021, THERE WERE OVER  $10\ million$  logins. That is an increase of 48% compared to 2020. There are now over 100,000 active tokens in use. These are divided as follows: