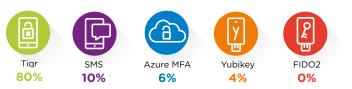

## RECORD NUMBER OF LOGINS

SURFCONEXT WAS 100% available IN 2021

WWW.SURFCONEXT.NL

NUMBER OF LOGINS VIA SURFSECUREID BY THE END OF 2021 35 INSTITUTIONS USED SURFSECUREID

NUMBER OF IDENTITY PROVIDERS

BY THE END OF 2021, THERE WERE OVER  $10\ million$  logins. That is an increase of 48% compared to 2020. There are now over 100,000 active tokens in use. These are divided as follows: